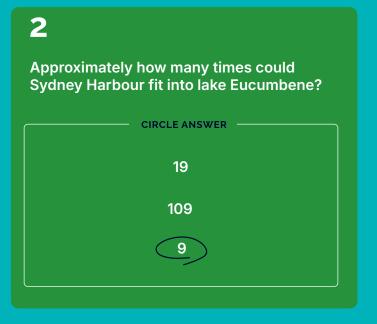

|                 |  |
| 1) Murrumbidgee River                                                                                                                                                                 | 2) Murray River |  |

## Colour in the irrigation areas green



## Questions

| 1. Does Snowy Hydro own the water?                                           | Circle | Yes   No |
|------------------------------------------------------------------------------|--------|----------|
| 2. Does Snowy Hydro have a water licence?                                    | Circle | Yes   No |
| <ol><li>Does Snowy Hydro collect, store, divert and release water?</li></ol> | Circle | Yes   No |

#### **Multiple choice questions**





#### Draw a map of where Lake Eucumbene is located in the Snowy Scheme





Scan this QR code to see a map for reference