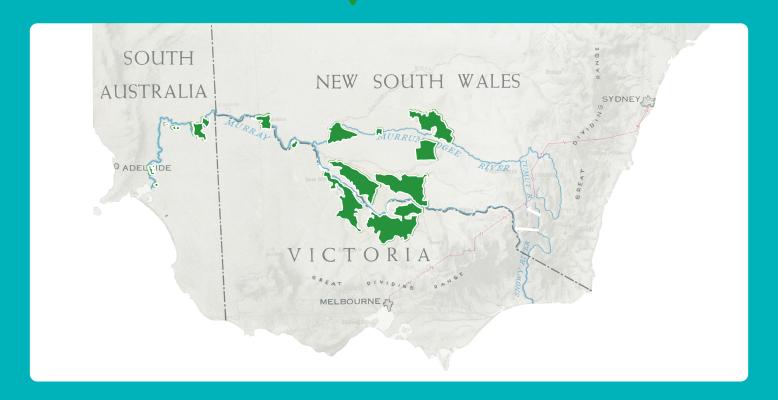

|                 |  |
|                                                                                                                                                                                       |                 |  |
| What are the names of the two rivers mentioned?                                                                                                                                       |                 |  |
| 1) Murrumbidgee River                                                                                                                                                                 | 2) Murray River |  |

## Colour in the irrigation areas green



## Questions

| 1. Does Snowy Hydro own the water?                                           | Circle | Yes   No |
|------------------------------------------------------------------------------|--------|----------|
| 2. Does Snowy Hydro have a water licence?                                    | Circle | Yes   No |
| <ol><li>Does Snowy Hydro collect, store, divert and release water?</li></ol> | Circle | Yes   No |

#### **Multiple choice questions**





#### Draw a map of where Lake Eucumbene is located in the Snowy Scheme





Scan this QR code to see a map for reference