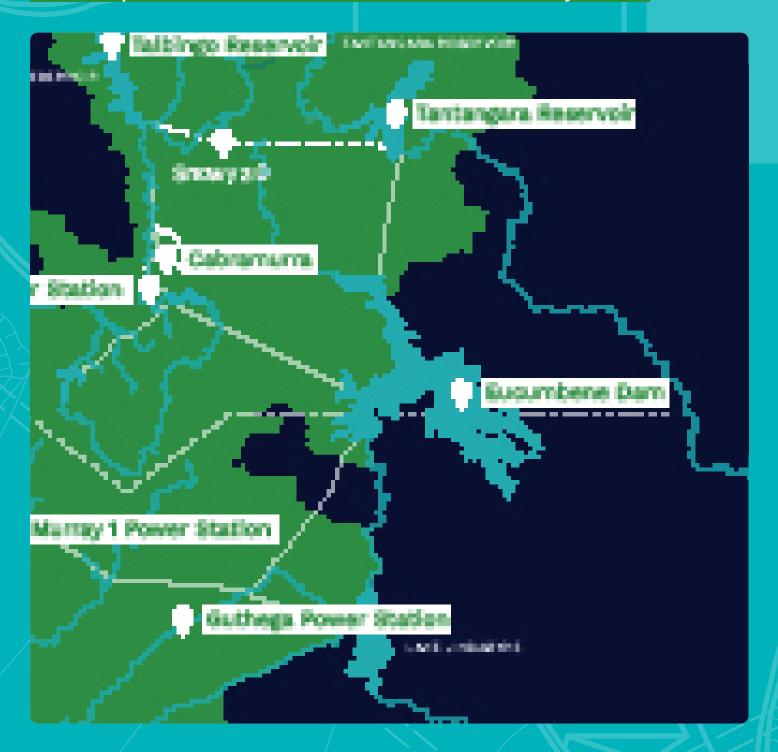

#### Multiple choice questions

Where are Kirsten and Jeremy?

CIRCLE ANSWER

Talbingo Reservoir

Tantangara Reservoir

Lake Eucumbene

What is unique about Lake Eucumbene?

CIRCLE ANSWER

Largest and central

Smallest and to the left

Broken into two parts

| The water at Lake Eucumbene is used for generating electricity. Can it be used for anything else?  Agriculture and environmental releases in line with the Snowy Hydro water licence. |                 |  |
|---------------------------------------------------------------------------------------------------------------------------------------------------------------------------------------|-----------------|--|
| Explain the original vision of the Snowy Schem                                                                                                                                        | ne              |  |
| Designed to offset and mitigate the effects of drought and to support irrigated agriculture                                                                                           |                 |  |
| development.                                                                                                                                                                          |                 |  |
|                                                                                                                                                                                       |                 |  |
|                                                                                                                                                                                       |                 |  |
|                                                                                                                                                                                       |                 |  |
| What are the names of the two rivers mentioned?                                                                                                                                       |                 |  |
| 1) Murrumbidgee River                                                                                                                                                                 | 2) Murray River |  |

## Colour in the irrigation areas green

#### Draw a map of where Lake Eucumbene is located in the Snowy Scheme

Scan this QR code to see a map for reference