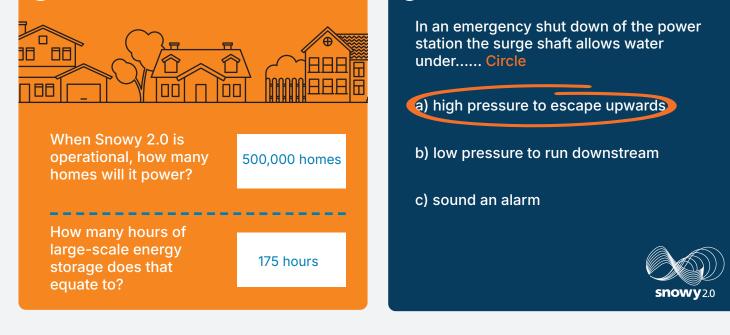

# ANSWER LOCATION Click here to find the Snowy 2.0 virtual tour map

## 5 LOBS HOLE

Describe the significance of Lobs Hole to the Snowy 2.0 project and why?

The biggest construction site, central to the project comprising the Main Access Tunnel (MAT), the Emergency Cable Ventilation Tunnel (ECVT), the main camp accommodation and the main yard.

**POWER STATION** 

# 6 M.A.T PORTAL What does the acronym MAT stand for?

| Μ | Main   |
|---|--------|
| A | Access |
| Т | Tunnel |

How many kilometres will TBM Lady Eileen Hudson have to tunnel to reach the power station site?

27 kilometres



Ventilation

Tunnel

#### PERSONAL RESEARCH

What does the word 'egress' mean?

The action of going out of or leaving a place. 'direct means of access and egress for passengers'

## **9** MARICA ROAD