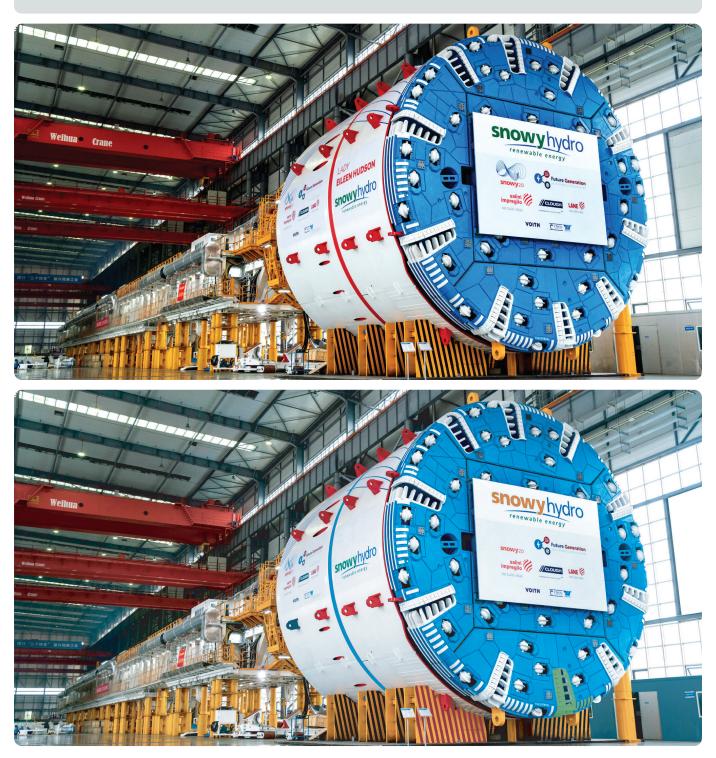

## Snowy 2.0 TBM Spotthe difference

## Did you know?

As part of Snowy 2.0, there will be approximately 40km of tunnels dug, with the majority of the excavation being completed by three tunnel boring machines (TBM). Here is a picture of a TBM.

Can you spot the differences between the photos?

Hint - there are 10 differences to find

## What are you trying to find?

- 1. Stripe on TBM colour change blue
- 2. Word 'crane' removed
- 3. Lifting lug colour change navy
- 4. 'Lady Eileen Hudson' name removed
- 5. Wall colour change navy
- 6. 'Snowy' colour change in logo orange
- 7. Snowy 2.0 logo removed
- 8. Cutterhead element colour change green
- 9. Window colour change white
- 10. Black stripes colour change red