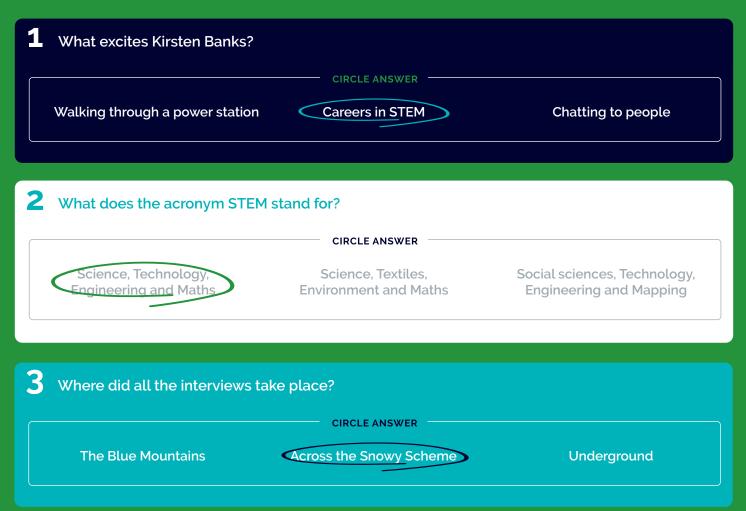

9

SCIENCE OF THE SNOWY SCHEME with Kirsten Banks

# WOMEN IN STEM

# Multiple choice questions