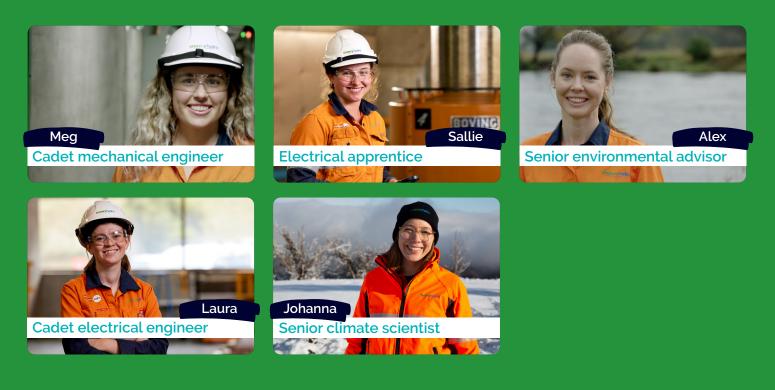

## Snowy Hydro women in STEM

Kirsten chatted with five Snowy Hydro women in STEM from across the business. Match the name with the STEM role

Electrical apprentice | Senior climate scientist | Senior environmental advisor | Cadet electrical engineer | Cadet mechanical engineer

These women found inspiration from many sources in life that led them to a career in STEM. Match what each women cited as their inspiration.

| Challenge   Natural world   Problem-solving and world around you   Life sciences<br>and outdoors   Maths teacher |
|------------------------------------------------------------------------------------------------------------------|
|                                                                                                                  |
| Alex Life sciences and outdoors                                                                                  |
| Laura Problem-solving and world around you                                                                       |
| Johanna Natural world                                                                                            |
| Meg Maths teacher                                                                                                |
| Sallie Challenge                                                                                                 |
|                                                                                                                  |