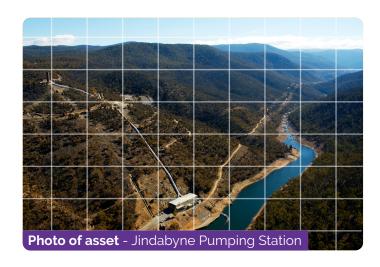

### **Competition task**

Students are required to submit a painting, drawing or produce a digital design of their favourite Snowy Scheme asset for reproduction on selected merchandise.

### **Q** Activity overview

This activity provides the opportunity to practice drawing skills. Three Snowy Hydro assets have been selected as practice subjects.

Recommended for stages 3 and 4.