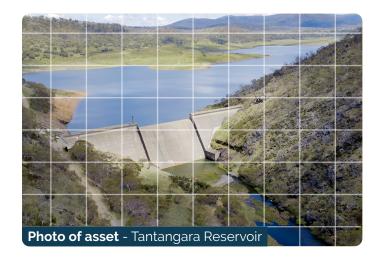

### **Competition task**

Students are required to submit a painting, drawing or produce a digital design of their favourite Snowy Scheme asset for reproduction on selected merchandise.

### **Q** Activity overview

This activity provides the opportunity to practice drawing skills. Three Snowy Hydro assets have been selected as practice subjects.

Recommended for stages 3 and 4.