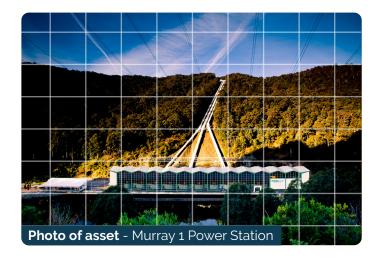

### **Competition task**

Students are required to submit a painting, drawing or produce a digital design of their favourite Snowy Scheme asset for reproduction on selected merchandise.

### **Q** Activity overview

This activity provides the opportunity to practice drawing skills. Three Snowy Hydro assets have been selected as practice subjects.

Recommended for stages 3 and 4.