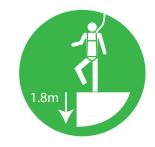

## LIFE SAVING RULES

Always wear your seatbelt on all equipment where fitted.

Always prove equipment and plant is de-energised prior to commencing work.

Always ensure effective controls are in place to prevent impact from falling objects.