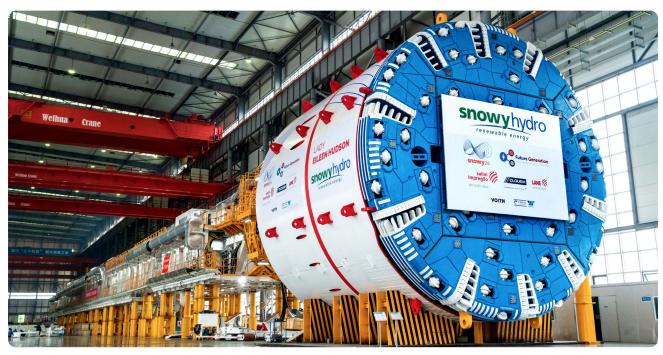

## Did you know?

As part of Snowy 2.0, there will be approximately 40km of tunnels dug, with the majority of the excavation being completed by three tunnel boring machines (TBM). Here is a picture of a TBM.

Can you spot the **differences** between the photos?

Hint - there are 10 differences to find

## What are you trying to find?

- 1. Stripe on TBM colour change blue
- 2. Word 'crane' removed
- 3. Lifting lug colour change navy
- 4. 'Lady Eileen Hudson' name removed
- 5. Wall colour change navy
- 6. 'Snowy' colour change in logo orange
- 7. Snowy 2.0 logo removed
- 8. Cutterhead element colour change green
- 9. Window colour change white
- 10. Black stripes colour change red