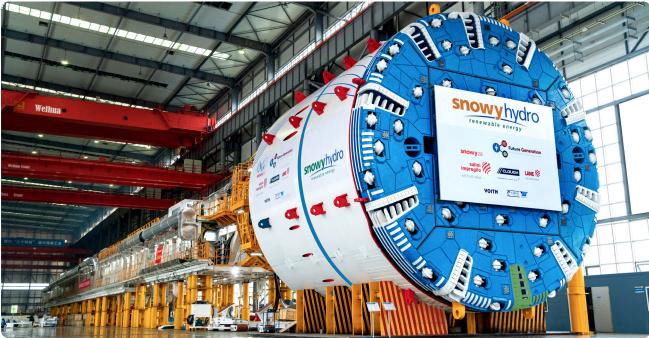

Can you spot the **differences** between the photos?

Hint - there are 10 differences to find

## What are you trying to find?

- 1. Stripe on TBM colour change blue
- 2. Word 'crane' removed
- 3. Lifting lug colour change navy
- 4. 'Lady Eileen Hudson' name removed
- 5. Wall colour change navy
- 6. 'Snowy' colour change in logo orange
- 7. Snowy 2.0 logo removed
- 8. Cutterhead element colour change green
- 9. Window colour change white
- 10. Black stripes colour change red